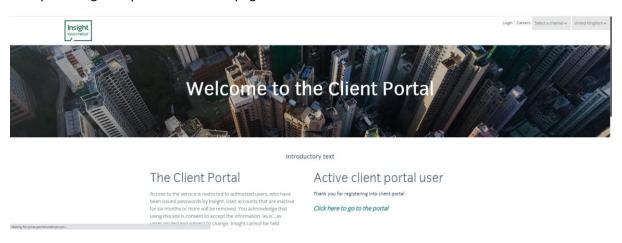

If your registration is successful you will see the following page, 'click here to go to the portal' will take you straight to your Portal Homepage:

If you see the 'Registration request is pending' message, then we will review your registration request and updated you by email when it has been processed.