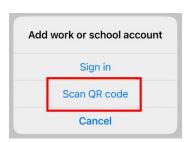

Within the app, click the plus + symbol shown in the top right hand corner

Choose 'Add Work/School Account

You will be presented with a choice of entering details manually or scanning a QR code. Choose 'Scan a QR code'