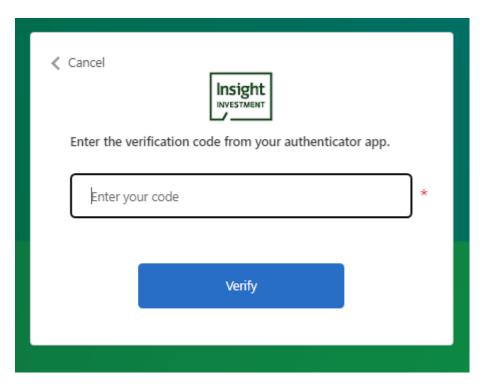

Now point the camera of your device at the QR code on the page.

The site 'Insight Investment B2C' will be added to the list of sites in your authenticator app.

On your computer you should now click 'Next'Enter the 6 digit shown for the 'Insight Investment B2C' site with your mobile app into the next page and click verify.