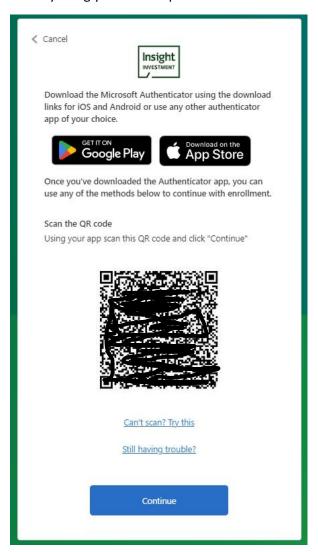

Now enter the remaining fields as appropriate and click 'Create'

You will now be presented with the QR code which will allow you to verify your identity using your mobile phone. You will now be presented with the QR code which will allow you to verify your identity using your mobile phone.

Within the app, click the plus + symbol shown in the top right hand corner

Choose 'Add Work/School Account

You will be presented with a choice of entering details manually or scanning a QR code. Choose 'Scan a QR code'

Now point the camera of your device at the QR code on the page.

The site 'Insight Investment B2C' will be added to the list of sites in your authenticator app.

On your computer you should now click 'Next'Enter the 6 digit shown for the 'Insight Investment B2C' site with your mobile app into the next page and click verify.