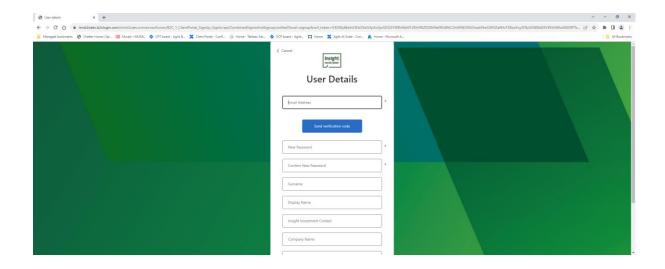

Navigate to login page and click 'Log in or register' button

When the "Sign In" pop-up window appears, click the 'Sign up now' link shown below:

This will open the Registration page where you can enter your User Details.

Enter your email address and click 'Send verification code'. You will be sent an email which contains a verification code:

This is an example of the verification code email you will receive.

If you don't receive this email then check