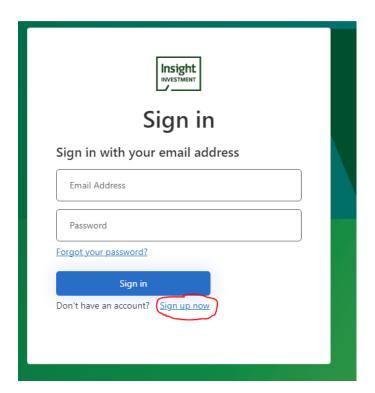

Navigate to login page and click 'Log in or register' button

When the "Sign In" pop-up window appears, click the 'Sign up now' link shown below:

This will open the Registration page where you can enter your User Details.