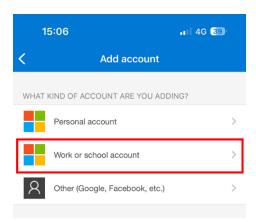

Within the app, click the plus + symbol shown in the top right hand corner

Choose 'Add Work/School Account

You will be presented with a choice of entering details manually or scanning a QR code. Choose 'Scan a QR code'