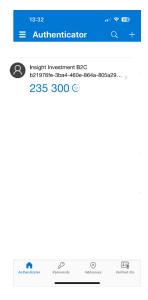

Now point the camera of your device at the QR code on the page.

The site 'Insight Investment B2C' will be added to the list of sites in your authenticator app.

On your computer you should now click 'Next'Enter the 6 digit shown for the 'Insight Investment B2C' site with your mobile app into the next page and click verify.