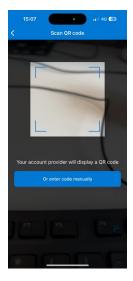

Now point the camera of your device at the QR code on the page.

The site 'Insight Investment B2C' will be added to the list of sites in your authenticator app.

On your computer you should now click 'Next'Enter the 6 digit shown for the 'Insight Investment B2C' site with your mobile app into the next page and click verify.