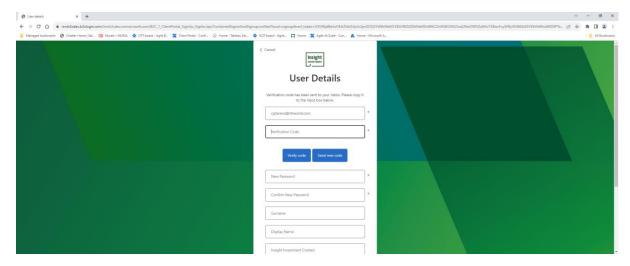

Navigate to login page and click 'Log in or register' button

When the "Sign In" pop-up window appears, click the 'Sign up now' link shown below:

This will open the Registration page where you can enter your User Details.

Enter your email address and click 'Send verification code'. You will be sent an email which contains a verification code:

This is an example of the verification code email you will receive.

If you don't receive this email then check

- a) You have entered you email address correctly
- b) Check your junk mail folder

If you still haven't received it then you can request a new email by clicking the 'Send new code' button

Enter the verification code from the email into the User Details screen and click 'Verify code'