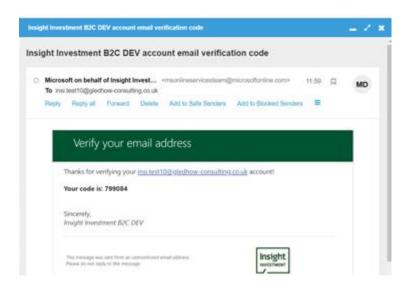

Enter your email address and click 'Send verification code'. You will be sent an email which contains a verification code:

This is an example of the verification code email you will receive.

If you don't receive this email then check