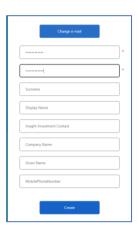

Now enter the remaining fields as appropriate and click 'Create'

You will now be presented with the QR code which will allow you to verify your identity using your mobile phone. You will now be presented with the QR code which will allow you to verify your identity using your mobile phone.